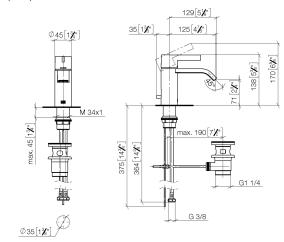

## IMO Single-lever basin mixer with pop-up waste - Chrome

33 500 671

- 125mm projection
- fixed spout
- rectangular, air-enriched flow
- height of mixer 170 mm
- height up to aerator 71 mm
- hole diameter 35 mm
- 2x screw-in M 10 x 1 pressure hose, leak-tested
- max. flow 4.6 l/min
- lead-free
- This product can help a building meet the requirements of Green Building Rating Systems, e.g. LEED®, BREEAM®, DGNB

## 33 500 671

mm [inches]