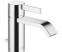

## IMO Single-lever basin mixer with pop-up waste - Chrome

33 500 671

- 125mm projection
- fixed spout
- rectangular, air-enriched flow
- height of mixer 170 mm
- height up to aerator 71 mm
- hole diameter 35 mm
- 2x screw-in M 10 x 1 pressure hose, leak-tested
- max. flow 4.6 l/min
- lead-free
- This product can help a building meet the requirements of Green Building Rating Systems, e.g. LEED®, BREEAM®, DGNB

## IMO Single-lever basin mixer with pop-up waste - Chrome