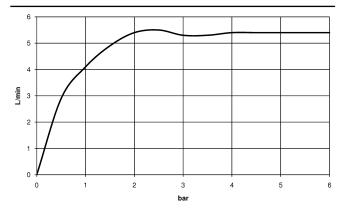

## IMO Single-lever basin mixer with pop-up waste - Chrome

33 500 671

- 125mm projection
- fixed spout
- rectangular, air-enriched flow
- height of mixer 170 mm
- height up to aerator 71 mm
- hole diameter 35 mm
- 2x screw-in M 10 x 1 pressure hose, leak-tested
- max. flow 4.6 l/min
- lead-free
- This product can help a building meet the requirements of Green Building Rating Systems, e.g. LEED®, BREEAM®, DGNB

## Flow rate chart